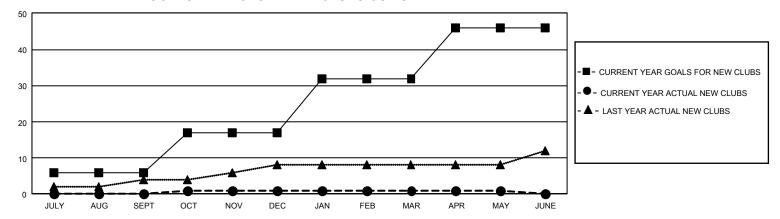

## GMT Constitutional Area 4, Group A

REPORT DOES NOT INCLUDE CLUBS IN UNDISTRICTED AREAS.

| Clubs                 |               |           |               | Members               |                        |                         |                                                    |
|-----------------------|---------------|-----------|---------------|-----------------------|------------------------|-------------------------|----------------------------------------------------|
| RESULTS FOR 2021-2022 |               |           |               | RESULTS FOR 2021-2022 |                        |                         |                                                    |
| QUARTER               | NEW CLUB GOAL | NEW CLUBS | DROPPED CLUBS | QUARTER MEME          | BER GROWTH NET<br>GOAL | MEMBER GROWTH<br>ACTUAL | DROPPED MEMBERS<br>ACTUAL (including<br>transfers) |
| JULY/AUG/SEPT         | 18            | 0         | 18            | JULY/AUG/SEPT         | 346                    | 299                     | 1,001                                              |
| OCT/NOV/DEC           | 33            | 1         | 15            | OCT/NOV/DEC           | 442                    | 636                     | 1,175                                              |
| JAN/FEB/MAR           | 45            | 0         | 8             | JAN/FEB/MAR           | 466                    | 714                     | 937                                                |
| APR/MAY/JUNE          | 42            | 0         | 5             | APR/MAY/JUNE          | 466                    | 500                     | 797                                                |

## GOALS AND ACTUAL NEW CLUBS CUMULATIVE