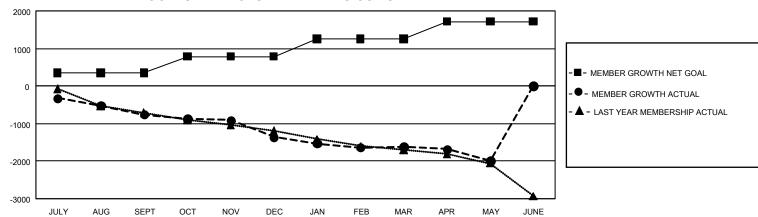

## GMT Constitutional Area 4, Group A

REPORT DOES NOT INCLUDE CLUBS IN UNDISTRICTED AREAS.

| Clubs                 |               |           |               | Members               |                        |                         |                                                    |
|-----------------------|---------------|-----------|---------------|-----------------------|------------------------|-------------------------|----------------------------------------------------|
| RESULTS FOR 2021-2022 |               |           |               | RESULTS FOR 2021-2022 |                        |                         |                                                    |
| QUARTER               | NEW CLUB GOAL | NEW CLUBS | DROPPED CLUBS | QUARTER MEME          | BER GROWTH NET<br>GOAL | MEMBER GROWTH<br>ACTUAL | DROPPED MEMBERS<br>ACTUAL (including<br>transfers) |
| JULY/AUG/SEPT         | 18            | 0         | 18            | JULY/AUG/SEPT         | 346                    | 299                     | 1,001                                              |
| OCT/NOV/DEC           | 33            | 1         | 15            | OCT/NOV/DEC           | 442                    | 636                     | 1,175                                              |
| JAN/FEB/MAR           | 45            | 0         | 8             | JAN/FEB/MAR           | 466                    | 714                     | 937                                                |
| APR/MAY/JUNE          | 42            | 0         | 5             | APR/MAY/JUNE          | 466                    | 500                     | 797                                                |

## GOALS AND ACTUAL MEMBERS CUMULATIVE

| DROPPED CLUBS: 46 |       | 912 CLUBS OF 2,032 ADDED 1<br>OR MORE NEW MEMBERS | GENDER DISTRIBUTION                |                 |  |
|-------------------|-------|---------------------------------------------------|------------------------------------|-----------------|--|
|                   |       | OR MORE NEW MEMBERS                               | MALE                               | 33,560 (77.19%) |  |
|                   |       |                                                   | FEMALE                             | 9,914 (22.80%)  |  |
| DROPPED MEMBERS   |       |                                                   | NON BINARY                         | 0 (0.00%)       |  |
| DECEASED          | 501   |                                                   | PREFER NOT TO ANSWER               | 1 (0.00%)       |  |
| CLUB CANCELLED    | 273   |                                                   | TOTAL FAMILY UNIT MEMBERS          | s 1,599         |  |
| OTHER             | 3,136 | CLICK HERE FOR                                    |                                    |                 |  |
| TOTAL             | 3,910 | CUMULATIVE MEMBERSHIP DATA                        | FAMILY MEMBERS PAYING HALF DUES 79 |                 |  |